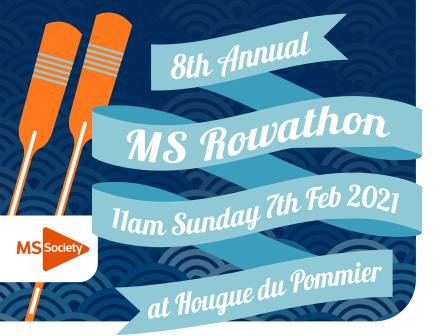

Total sponsorship raised £

Please bring all your sponsorship money on the day. Cheques should be made payable to Guernsey MS Society.

Have fun raising money for the Guernsey MS Society. This popular annual event is achievable for reasonably fit people. Great fun as team members egg each other on. Teams of 6 invited from sports and social clubs. **Distance:** 30km – 5km per person, in 1km relay stints.

sponsorship to give more help to MS sufferers.

The Guernsey MS Society 2021 Rowathon - The Indoor Fitness Centre, Hougue du Pommier, Castel. Registration from 9.45 - 10.15am.

See Guernsey MS Rowathon Facebook page.